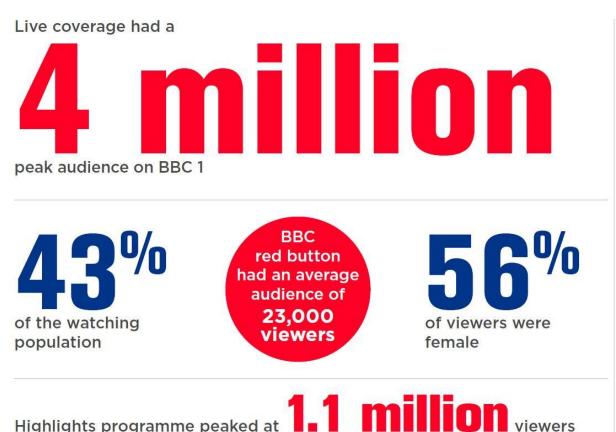

9% of the share in the 16-24 age bracket, more than double 2018.

additional viewers watched the event on iPlayer and online combined

Highlights programme peaked at