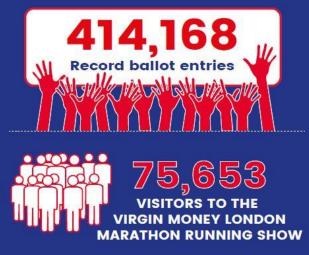

#### 28<sup>TH</sup> APRIL

ELIUD KIPCHOGE (KEN) 2:02:37

COURSE RECORD FOR KIPCHOGE

**ON HISTORIC FOURTH WIN** 

42,570

**Record** finishers

DANIEL ROMANCHUK (USA) 1:33:38

**BRIGID KOSGEI** 

(KEN) 2:18:20

MANUELA SCHÄR (SUI) 1:44:09

460,000 World record downloads of the official App

#1 trending world wide from 8:30am - 4:15pm

El billion+ fundraised since 1981

6,000 Volunteers

Youngest marathon audience to date with 28% of viewers under the age of 45.