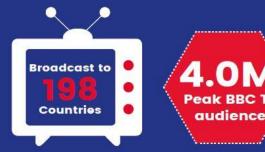

(KEN) 2:18:20

MANUELA SCHÄR (SUI) 1:44:09

460,000 World record downloads of the official App

#1 trending world wide from 8:30am - 4:15pm

El billion+ fundraised since 1981

6,000 Volunteers

Youngest marathon audience to date with 28% of viewers under the age of 45.

9% of the share in the 16-24 age bracket, more than double 2018.

additional viewers watched the event on iPlayer and online combined

Highlights programme peaked at